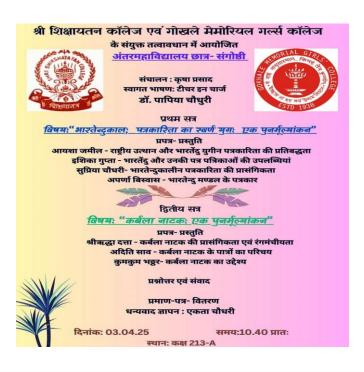

## **Report on The Inter-College Student Seminar Organized by Dept of Hindi. SSC in collaboration with Dept. Of Hindi, Gokhale Memorial Girl's College**

Name of the Event – Inter- College Student Seminar

**Organized By -** Dept of Hindi, SSC In Collaboration with Dept. of Hindi, Gokhale Memorial Girl's College

Date - 03/04/2025

Venue – SSC Room 213 A

Number of Participants -Students -11, Teachers -6

**Brief Description of The Event -** Student felicitated the Teacher In Charge Dr. Papiya Choudhury and Dr. Palashi Biswas of Gokhle Memorial Girl's College then Dr. Choudhuri inaugurated the program by giving welcome address. Students of Semester 6 of both colleges presented the paper on 'Patrakarita' and; 'Karbla' natak . The Program was conducted by Krisha Prasad and vote of thanks given by Ekta Choudhury Of semester 2

## **Brochure/Flyer**