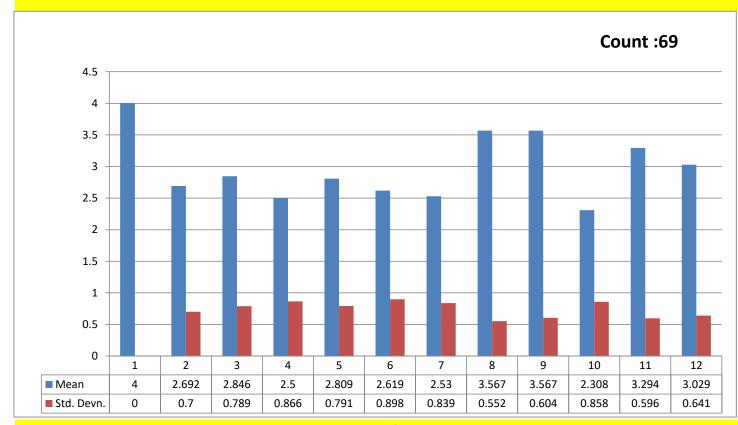

## Student Feedback - UG Sem-2-4-6

| Srl. No. | Parameter                                                                                            | Mean  | Std.<br>Devn. | Count |
|----------|------------------------------------------------------------------------------------------------------|-------|---------------|-------|
| 1        | Are you aware of the psychological counseling facility provided by the college?                      | 4     | 0             | 69    |
| 2        | How satisfied are you about the opportunities of outreach activities provided to you by the college? | 2.692 | 0.7           | 69    |
| 3        | How satisfied are you with the assistance provided by the college office?                            | 2.846 | 0.789         | 69    |
| 4        | How satisfied are you with the assistance provided by the library?                                   | 2.5   | 0.866         | 69    |
| 5        | How satisfied are you with the available library resources of the college?                           | 2.809 | 0.791         | 69    |
| 6        | How satisfied are you with the canteen of the college?                                               | 2.619 | 0.898         | 69    |
| 7        | How satisfied are you with the career counseling and placement assistance provided by the college?   | 2.53  | 0.839         | 69    |
| 8        | How satisfied are you with the cleanliness of the college campus?                                    | 3.567 | 0.552         | 69    |
| 9        | How satisfied are you with the safety and security of the college?                                   | 3.567 | 0.604         | 69    |
| 10       | How satisfied are you with the sports facility provided to you?                                      | 2.308 | 0.858         | 69    |
| 11       | How satisfied are you with the teaching-learning environment of the college?                         | 3.294 | 0.596         | 69    |
| 12       | How satisfied are you with the user friendliness of the college website?                             | 3.029 | 0.641         | 69    |
| _        | Overall Total                                                                                        | 2.98  | 0.68          | 69    |
|          | Overall Percentage                                                                                   | 75    | 23            | 69    |