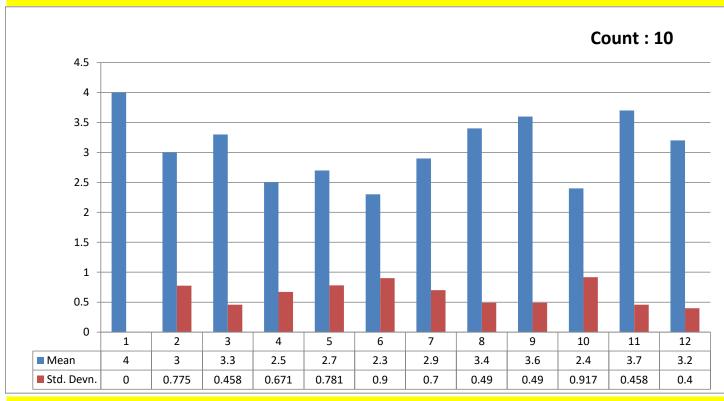

## Student Feedback - PG Sem - 2 - 4

| Srl. No. | Parameter                                                                                            | Mean | Std.<br>Devn. | Count |
|----------|------------------------------------------------------------------------------------------------------|------|---------------|-------|
| 1        | Are you aware of the psychological counseling facility provided by the college?                      | 4    | 0             | 10    |
| 2        | How satisfied are you about the opportunities of outreach activities provided to you by the college? | 3    | 0.775         | 10    |
| 3        | How satisfied are you with the assistance provided by the college office?                            | 3.3  | 0.458         | 10    |
| 4        | How satisfied are you with the assistance provided by the library?                                   | 2.5  | 0.671         | 10    |
| 5        | How satisfied are you with the available library resources of the college?                           | 2.7  | 0.781         | 10    |
| 6        | How satisfied are you with the canteen of the college?                                               | 2.3  | 0.9           | 10    |
| 7        | How satisfied are you with the career counseling and placement assistance provided by the college?   | 2.9  | 0.7           | 10    |
| 8        | How satisfied are you with the cleanliness of the college campus?                                    | 3.4  | 0.49          | 10    |
| 9        | How satisfied are you with the safety and security of the college?                                   | 3.6  | 0.49          | 10    |
| 10       | How satisfied are you with the sports facility provided to you?                                      | 2.4  | 0.917         | 10    |
| 11       | How satisfied are you with the teaching-learning environment of the college?                         | 3.7  | 0.458         | 10    |
| 12       | How satisfied are you with the user friendliness of the college website?                             | 3.2  | 0.4           | 10    |
|          | Overall Total                                                                                        | 3.08 | 0.59          | 10    |
|          | Overall Percentage                                                                                   | 77   | 19            | 10    |