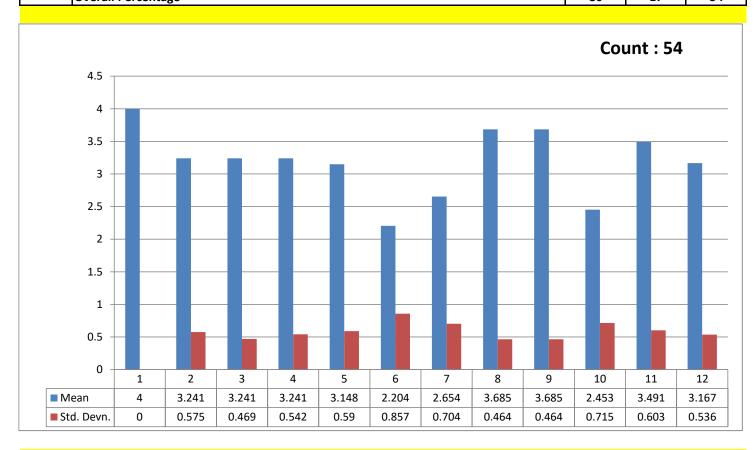

## Student Feedback - B.Ed. Sem - 2 - 4

| Srl. No. | Parameter                                                                                            | Mean  | Std.<br>Devn. | Count |
|----------|------------------------------------------------------------------------------------------------------|-------|---------------|-------|
| 1        | Are you aware of the psychological counseling facility provided by the college?                      | 4     | 0             | 54    |
| 2        | How satisfied are you about the opportunities of outreach activities provided to you by the college? | 3.241 | 0.575         | 54    |
| 3        | How satisfied are you with the assistance provided by the college office?                            | 3.241 | 0.469         | 54    |
| 4        | How satisfied are you with the assistance provided by the library?                                   | 3.241 | 0.542         | 54    |
| 5        | How satisfied are you with the available library resources of the college?                           | 3.148 | 0.59          | 54    |
| 6        | How satisfied are you with the canteen of the college?                                               | 2.204 | 0.857         | 54    |
| 7        | How satisfied are you with the career counseling and placement assistance provided by the college?   | 2.654 | 0.704         | 54    |
| 8        | How satisfied are you with the cleanliness of the college campus?                                    | 3.685 | 0.464         | 54    |
| 9        | How satisfied are you with the safety and security of the college?                                   | 3.685 | 0.464         | 54    |
| 10       | How satisfied are you with the sports facility provided to you?                                      | 2.453 | 0.715         | 54    |
| 11       | How satisfied are you with the teaching-learning environment of the college?                         | 3.491 | 0.603         | 54    |
| 12       | How satisfied are you with the user friendliness of the college website?                             | 3.167 | 0.536         | 54    |
|          | Overall Total                                                                                        | 3.18  | 0.54          | 54    |
|          | Overall Percentage                                                                                   | 80    | 17            | 54    |