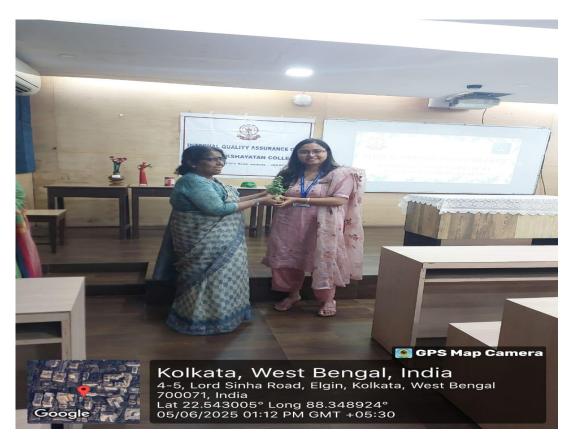

The program was formally inaugurated by the Principal, Dr. Tania Chakravertty, who spoke about the urgent need for environmental stewardship and the importance of both individual and collective efforts in addressing environmental challenges. Following the inauguration, Dr. Debnita Chakravarti, Associate Professor, Dept. Of English, delivered an engaging address that underscored the critical role of education in promoting sustainability and mindful living.

The program saw active participation from 17 students, while 79 students and 25 faculty members attended the event, reflecting a strong community interest and enthusiasm for environmental issues. The event concluded with a Vote of Thanks by Dr. Taniya Neogi, Assistant Professor, Dept. Of English.