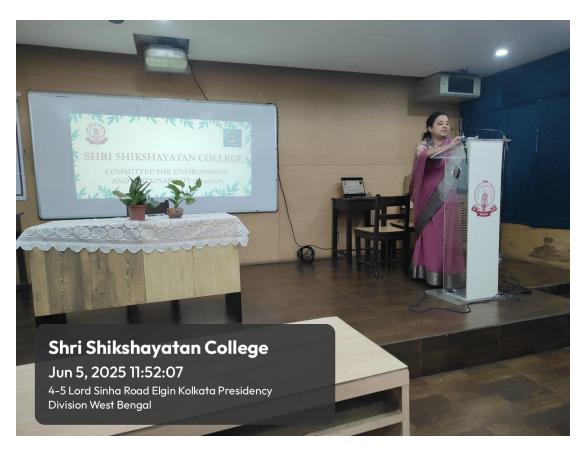

The program was formally inaugurated by the Principal, Dr. Tania Chakravertty, who spoke about the urgent need for environmental stewardship and the importance of both individual and collective efforts in addressing environmental challenges. Following the inauguration, Dr. Debnita Chakravarti, Associate Professor, Dept. Of English, delivered an engaging address that underscored the critical role of education in promoting sustainability and mindful living.