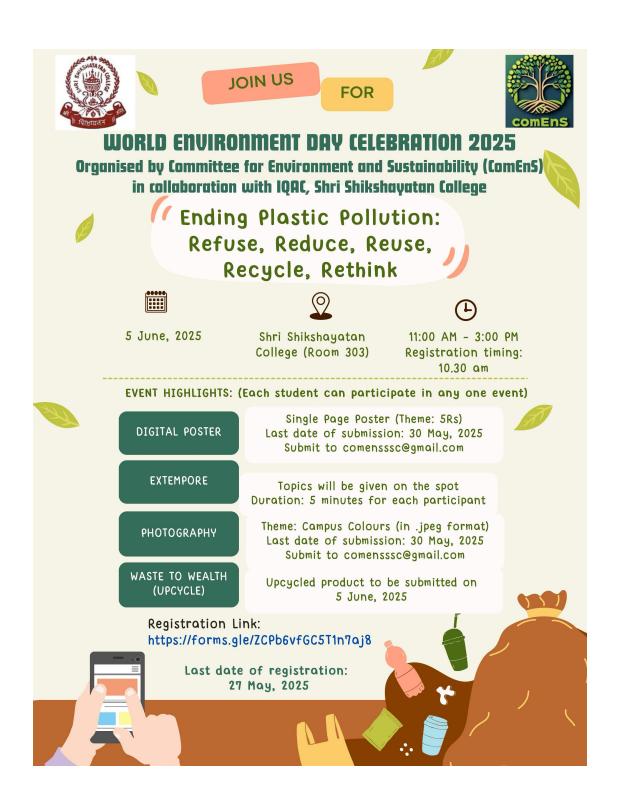

Flyer for World Environment Day

## **EVENT HIGHLIGHTS**

A series of events were organized to mark the occasion:

Photography Contest: Participants captured striking images that highlighted various environmental themes and issues.

Digital Poster Making: Students created visually impactful posters to convey messages of environmental protection and sustainability.

Extempore Competition: Students eloquently expressed their thoughts on environmental topics through impromptu speeches, showcasing their critical thinking and communication skills.

Waste-to-Wealth Upcycling Activity: This innovative event encouraged participants to transform waste materials into useful items, promoting the importance of reuse and recycling in daily life.