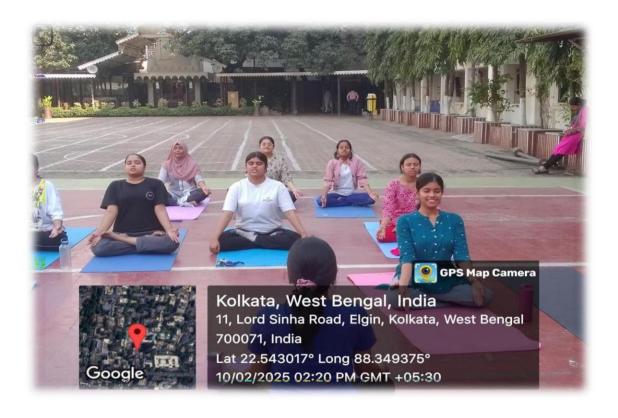

## DESCRIPTION

A yoga session was conducted by the National Service Scheme in collaboration with the Students' Council, Shri Shikshayatan College as a part of an initiative to promote holistic well-being among students. The session aimed to enhance physical fitness, mental clarity, and emotional balance, aligning with the principles of holistic development. The main objectives were to introduce students to the benefits of yoga for physical and mental health, to manage stress and improve concentration and to encourage mindfulness and overall well-being.