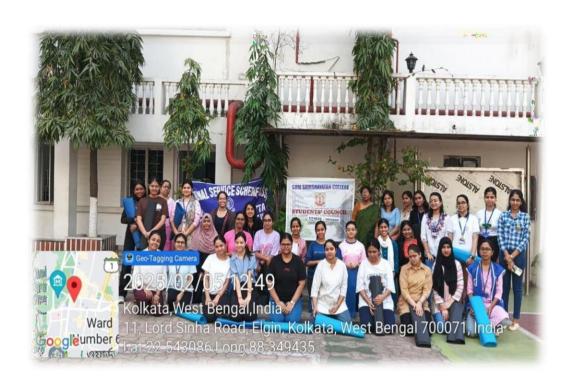

## NAME OF THE EVENT-FITNESS PROGRAM

ORGANISED BY- THE NATIONAL SERVICE SCHEME, SHRI SHIKSHAYATAN COLLEGE IN COLLABORATION WITH THE STUDENTS' COUNCIL, SHRI SHIKSHAYATAN COLLEGE.

**DATE - FEBRUARY 5-11, 2025** 

**VENUE – SHRI SHIKSHAYATAN COLLEGE** 

**NUMBER OF PARTICIPANTS - 38** 

STUDENTS - 38 (ALL STREAMS)

**TEACHERS - 4** 

**RESOURCE PERSON- SUDIPTA GHOSH** 

## DESCRIPTION

A yoga session was conducted by the National Service Scheme in collaboration with the Students' Council, Shri Shikshayatan College as a part of an initiative to promote holistic well-being among students. The session aimed to enhance physical fitness, mental clarity, and emotional balance, aligning with the principles of holistic development. The main objectives were to introduce students to the benefits of yoga for physical and mental health, to manage stress and improve concentration and to encourage mindfulness and overall well-being.