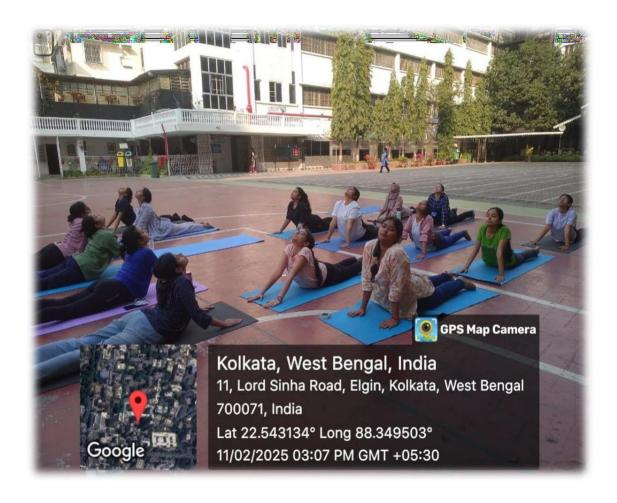

## DESCRIPTION

A yoga session was conducted by the National Service Scheme in collaboration with the Students' Council, Shri Shikshayatan College as a part of an initiative to promote holistic well-being among students. The session aimed to enhance physical fitness, mental clarity, and emotional balance, aligning with the principles of holistic development. The main objectives were to introduce students to the benefits of yoga for physical and mental health, to manage stress and improve concentration and to encourage mindfulness and overall well-being.