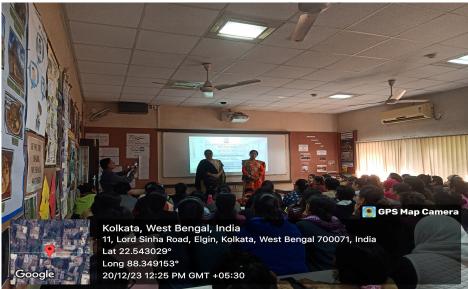

## EVENT- 04.01.2024- PRATIBANDHI KALYAN KENDRA

REPORT- Mr. Subhadip Bose and Mrs. Nandini Sen visited the B.Ed. department of Shri Shikshayatan College to talk about PKK to Semester 1. A beautiful dance performance was done by a student of Pratibandhi Kalyan Kendra. Brochures for students' contribution were distributed to Semester 1(2023-25).

## PHOTOGRAPHS-