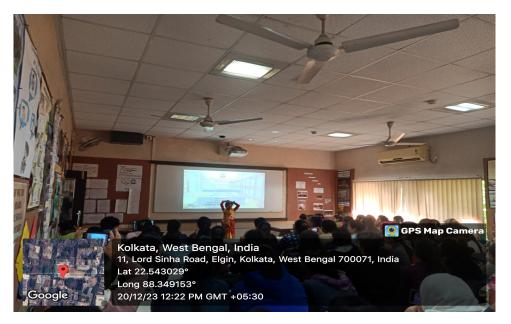

## EVENT- 04.01.2024- PRATIBANDHI KALYAN KENDRA

REPORT- Mr. Subhadip Bose and Mrs. Nandini Sen visited the B.Ed. department of Shri Shikshayatan College to talk about PKK to Semester 1. A beautiful dance performance was done by a student of Pratibandhi Kalyan Kendra. Brochures for students' contribution were distributed to Semester 1(2023-25).

## PHOTOGRAPHS-