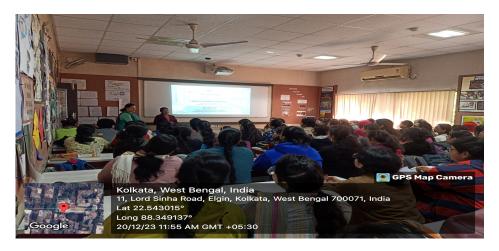

## EVENT- 04.01.2024- PRATIBANDHI KALYAN KENDRA

REPORT- Mr. Subhadip Bose and Mrs. Nandini Sen visited the B.Ed. department of Shri Shikshayatan College to talk about PKK to Semester 1. A beautiful dance performance was done by a student of Pratibandhi Kalyan Kendra. Brochures for students' contribution were distributed to Semester 1(2023-25).

## PHOTOGRAPHS-