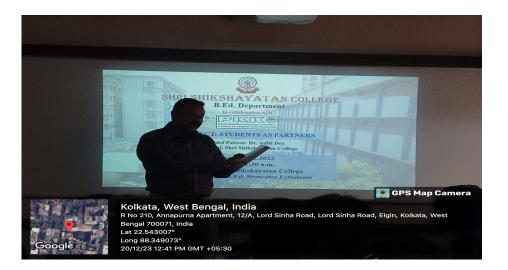

## EVENT- 04.01.2024- PRATIBANDHI KALYAN KENDRA

REPORT- Mr. Subhadip Bose and Mrs. Nandini Sen visited the B.Ed. department of Shri Shikshayatan College to talk about PKK to Semester 1. A beautiful dance performance was done by a student of Pratibandhi Kalyan Kendra. Brochures for students' contribution were distributed to Semester 1(2023-25).

## PHOTOGRAPHS-