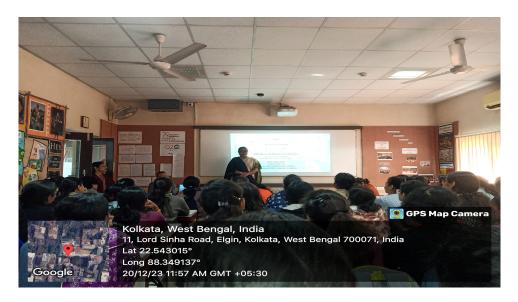

## EVENT- 04.01.2024- PRATIBANDHI KALYAN KENDRA

REPORT- Mr. Subhadip Bose and Mrs. Nandini Sen visited the B.Ed. department of Shri Shikshayatan College to talk about PKK to Semester 1. A beautiful dance performance was done by a student of Pratibandhi Kalyan Kendra. Brochures for students' contribution were distributed to Semester 1(2023-25).

## PHOTOGRAPHS-