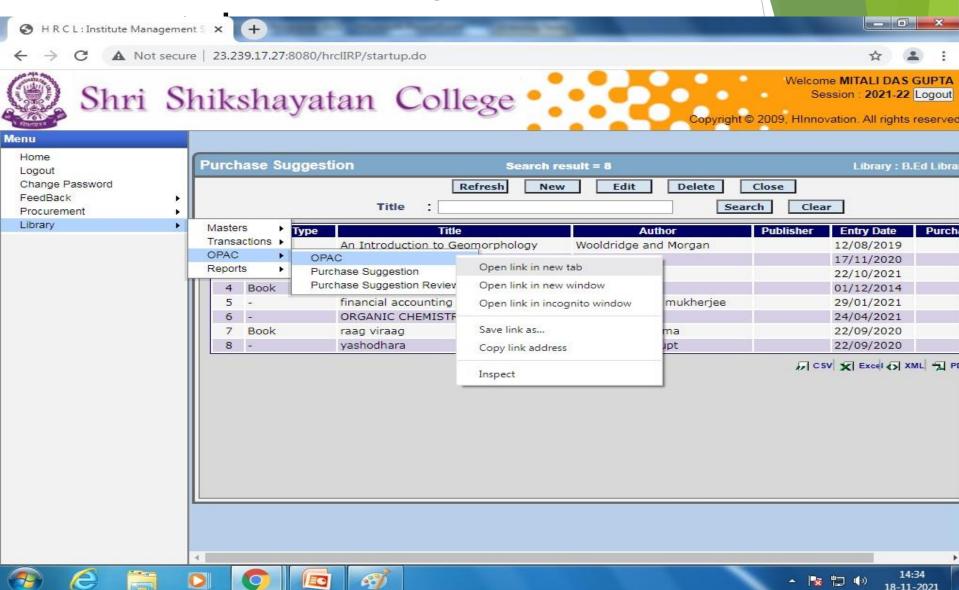

: 1955 o: University Of Calcutta DE - (A - 3.24 CGPA)(2016)

nha Road, Kolkata, jal - 700 071 Student Login Service Request Staff Login



#### Here you will get instructions about login

#### B.Ed. Library

Online Library Search

Click Here to Search

Note:

Your Usercode is the code given below the barcode on your college id card.

For First time users

Default password: As given by you in Admission Portal

Reset password : Enter your User Code, Click on Password box then click on Forgot Password button. OTP will be sent to your mobile. Enter and then type your new password and retype if remember it for future logins.

The portal can be accessed using Mozilla FireFox or Google Chrome

#### You have to follow the selected lines and Right click on OPAC



#### ➤ Now click on Open link in



## ✓ Select and click on B.Ed. Library from pop up menu





















#### Select book from pop up menu then click on search



You have to select either Title or Author from pop up menu



Type the title or name of the author on the VALUE box, then click on Search



### ✓ You will get a list and select one from menu



















## Select the copy which are showing ON Shelf and then click on Requisition Box

















#### ➤ Click OK from Dialogue Box



















## Thankyou every body