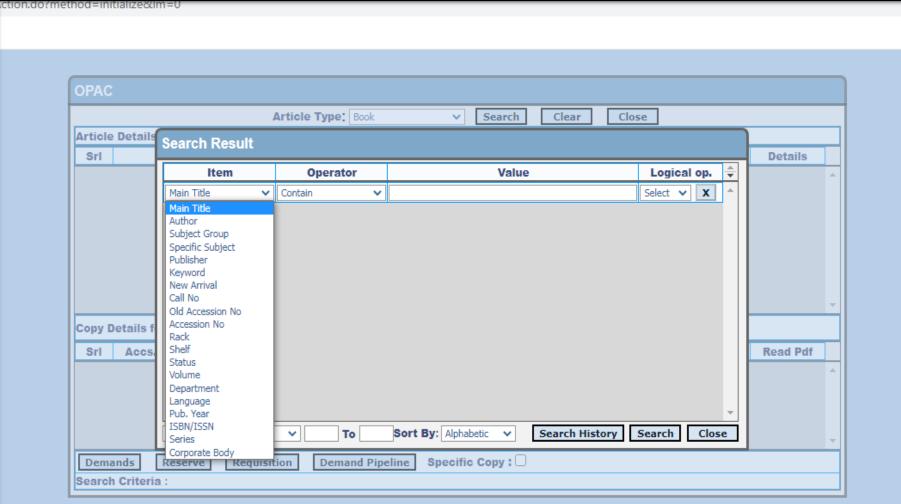

#### Select book from pop up menu then click on search

You have to select either Title or Author from pop up menu

Type the title or name of the author on the VALUE box, then click on Search