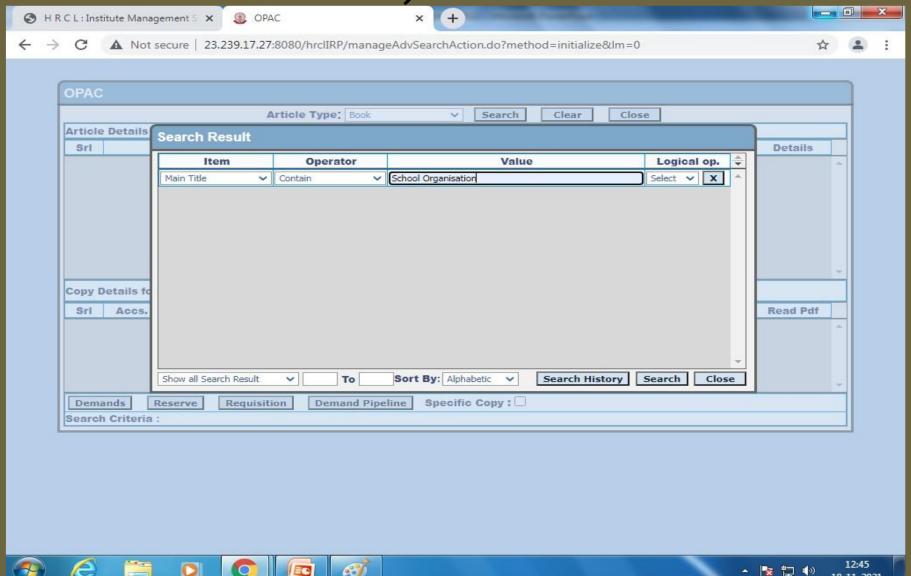

#### Select book from pop up menu then click on search

You have to select either Title or Author from pop up menu

Type the title or name of the author on the VALUE box, then click on Search

### ✓ You will get a list and select one from menu