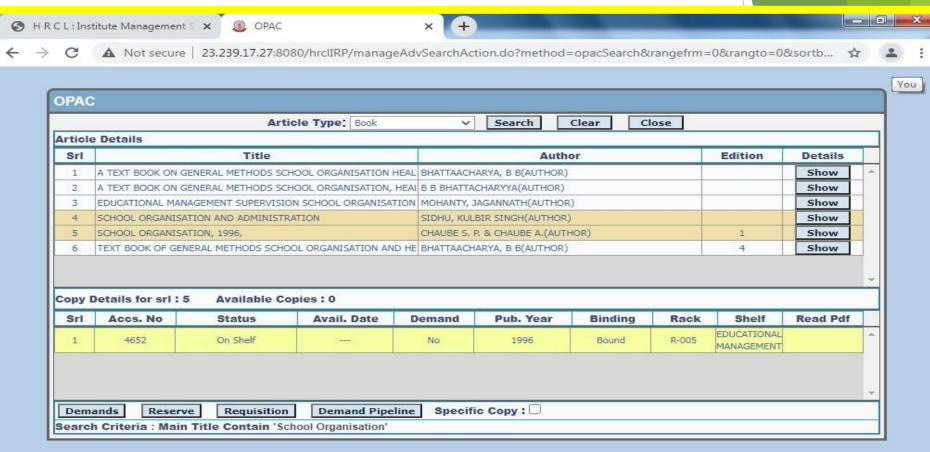

Enter your User Code, Click on Password box then click on Forgot Password button. OTP will be sent to your mobile. Enter and then type your new password and retype if remember it for future logins.

The portal can be accessed using Mozilla FireFox or Google Chrome

#### You have to follow the selected lines and Right click on OPAC



#### ➤ Now click on Open link in



## ✓ Select and click on B.Ed. Library from pop up menu





















#### Select book from pop up menu then click on search



You have to select either Title or Author from pop up menu



Type the title or name of the author on the VALUE box, then click on Search



### ✓ You will get a list and select one from menu



















## Select the copy which are showing ON Shelf and then click on Requisition Box

















#### ➤ Click OK from Dialogue Box



















## Thankyou every body