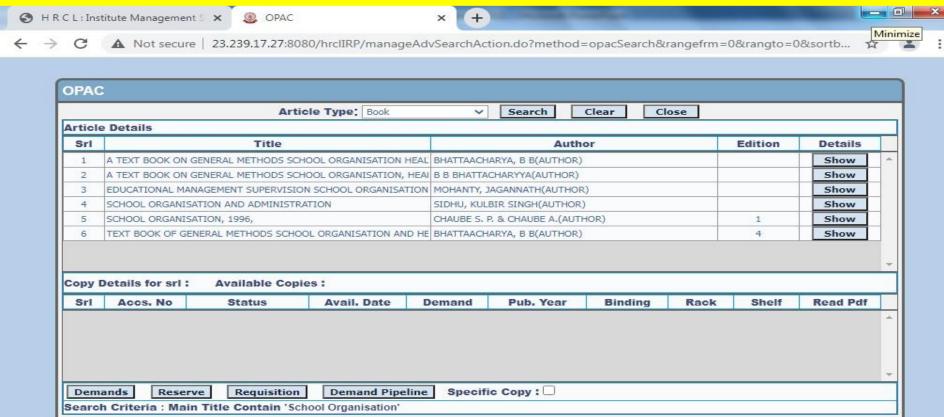

#### Select book from pop up menu then click on search

You have to select either Title or Author from pop up menu

Type the title or name of the author on the VALUE box, then click on Search

### ✓ You will get a list and select one from menu