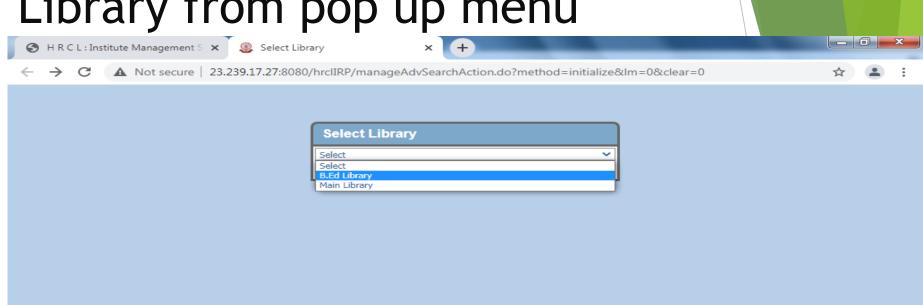

nha Road, Kolkata, jal - 700 071 Student Login Service Request Staff Login



#### Here you will get instructions about login

#### B.Ed. Library

Online Library Search

Click Here to Search

Note:

Your Usercode is the code given below the barcode on your college id card.

For First time users

Default password: As given by you in Admission Portal

Reset password : Enter your User Code, Click on Password box then click on Forgot Password button. OTP will be sent to your mobile. Enter and then type your new password and retype if remember it for future logins.

The portal can be accessed using Mozilla FireFox or Google Chrome

#### You have to follow the selected lines and Right click on OPAC



#### ➤ Now click on Open link in



## ✓ Select and click on B.Ed. Library from pop up menu





















#### Select book from pop up menu then click on search



You have to select either Title or Author from pop up menu



Type the title or name of the author on the VALUE box, then click on Search



### ✓ You will get a list and select one from menu



















## Select the copy which are showing ON Shelf and then click on Requisition Box

















#### ➤ Click OK from Dialogue Box



















## Thankyou every body