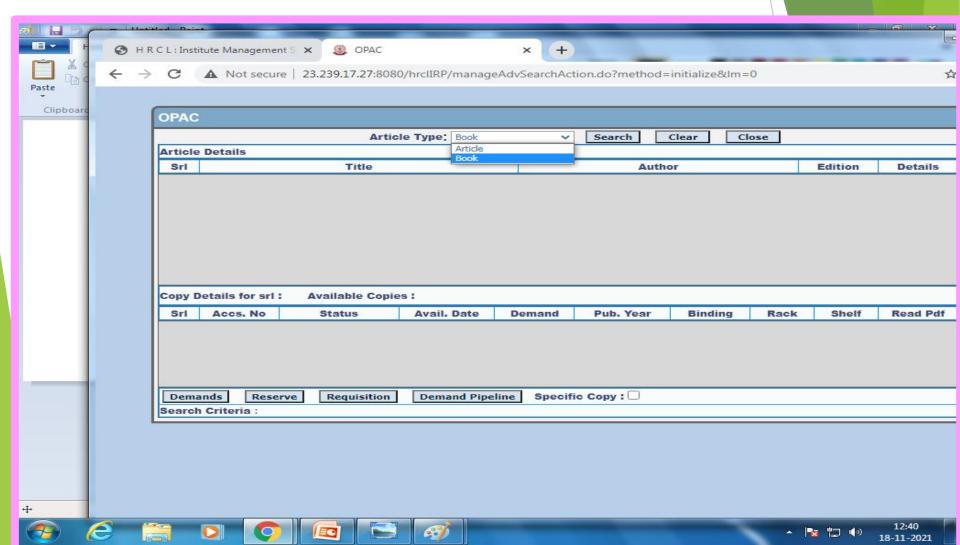

#### You have to follow the selected lines and Right click on OPAC

#### ➤ Now click on Open link in

#### Select book from pop up menu then click on search

You have to select either Title or Author from pop up menu

Type the title or name of the author on the VALUE box, then click on Search