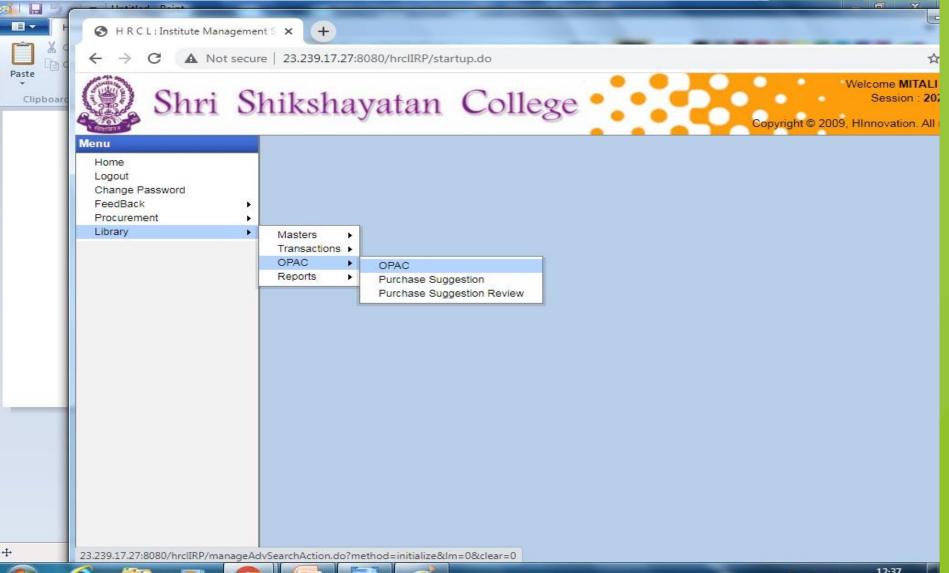

#### You have to follow the selected lines and Right click on OPAC

#### ➤ Now click on Open link in

## ✓ Select and click on B.Ed. Library from pop up menu