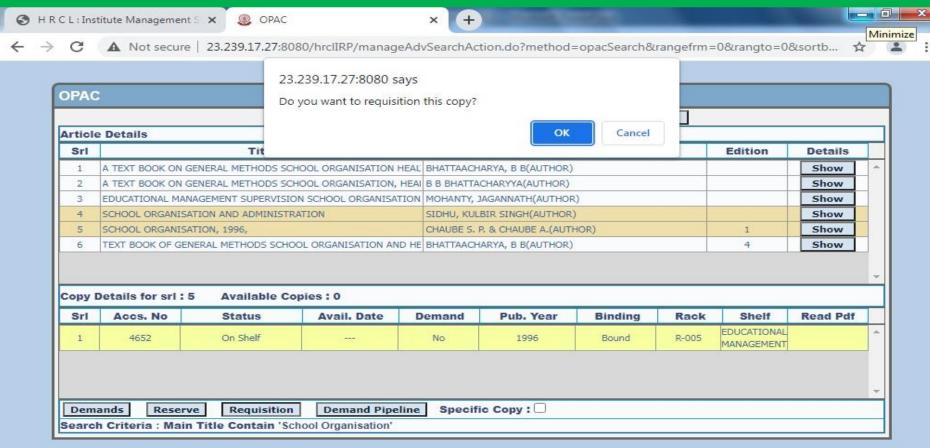

lick on Forgot Password button. OTP will be sent to your mobile. Enter and then type your new password and retype if remember it for future logins.

The portal can be accessed using Mozilla FireFox or Google Chrome

#### You have to follow the selected lines and Right click on OPAC



#### ➤ Now click on Open link in



## ✓ Select and click on B.Ed. Library from pop up menu





















#### Select book from pop up menu then click on search



You have to select either Title or Author from pop up menu



Type the title or name of the author on the VALUE box, then click on Search



### ✓ You will get a list and select one from menu



















## Select the copy which are showing ON Shelf and then click on Requisition Box

















#### ➤ Click OK from Dialogue Box



















## Thankyou every body