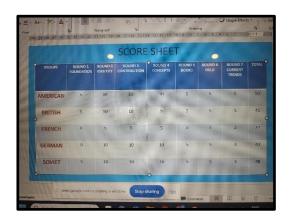

SCORE: AMERICAN SCHOOL: 1<sup>ST</sup> [50]; SOVIET SCHOOL: 2<sup>ND</sup> [48]; BRITISH SCHOOL: 3<sup>RD</sup> [45]