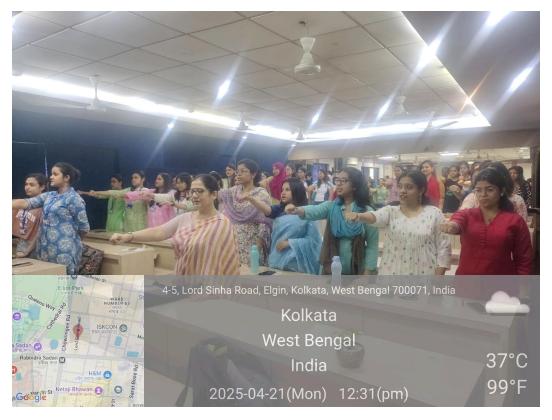

Report on Earth Day Celebration, 2025

Date: April 21, 2025

Time: 11:40 AM - 12:40 PM

Venue: Shri Shikshayatan College, Room 303

The Committee of Environment and Sustainability (ComEns) of Shri Shikshayatan College, in collaboration with the Botanical Survey of India, Kolkata organized an event to commemorate Earth Day on April 21, 2025. The highlight of the programme was an insightful lecture on 'Mission LiFE'—an environmental initiative launched by the Hon'ble Prime Minister to promote sustainable living practices. The programme was attended by 91 students and 20 faculty members.

The session concluded with an engaging Q&A, where students interacted with the speaker, seeking clarity on how they can contribute effectively to environmental preservation. The committee extended a heartfelt thanks to the college management, the Botanical Survey of India, and all facilitators for their invaluable support in making this event a success.