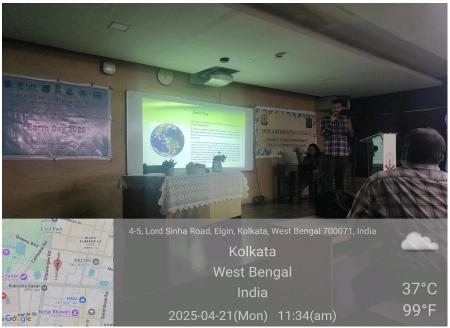

Mr. Arko Banerjee, the keynote speaker, delivered a compelling address that traced the origins and global significance of Earth Day. He elaborated on the environmental challenges posed by pollution and the urgent need to adopt ecoconscious lifestyles. Mr. Banerjee discussed the objectives of the Mission LiFE initiative, which was introduced in 2021, emphasizing its core principles of sustainability and community responsibility. The lecture underscored practical, everyday steps individuals can take to protect the environment—such as the principles of "Reduce, Reuse, Recycle," minimizing e-waste, and shifting away from single-use plastics. Mr. Banerjee's comment on the unchecked human population being a 'cancer to biodiversity' sparked meaningful reflection among the audience.

# **Event Highlights**

Mr. Arko Banerjee, the keynote speaker, delivering his presentation