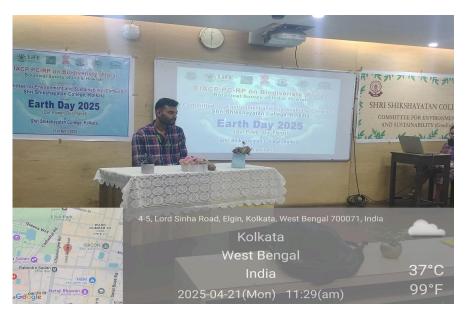

Report on Earth Day Celebration, 2025

Date: April 21, 2025

Time: 11:40 AM - 12:40 PM

Venue: Shri Shikshayatan College, Room 303

The Committee of Environment and Sustainability (ComEns) of Shri Shikshayatan College, in collaboration with the Botanical Survey of India, Kolkata organized an event to commemorate Earth Day on April 21, 2025. The highlight of the programme was an insightful lecture on 'Mission LiFE'—an environmental initiative launched by the Hon'ble Prime Minister to promote sustainable living practices. The programme was attended by 91 students and 20 faculty members.

Mr. Arko Banerjee, the keynote speaker, delivered a compelling address that traced the origins and global significance of Earth Day. He elaborated on the environmental challenges posed by pollution and the urgent need to adopt ecoconscious lifestyles. Mr. Banerjee discussed the objectives of the Mission LiFE initiative, which was introduced in 2021, emphasizing its core principles of sustainability and community responsibility. The lecture underscored practical, everyday steps individuals can take to protect the environment—such as the principles of "Reduce, Reuse, Recycle," minimizing e-waste, and shifting away from single-use plastics. Mr. Banerjee's comment on the unchecked human population being a 'cancer to biodiversity' sparked meaningful reflection among the audience.

# **Event Highlights**

Mr. Arko Banerjee, the keynote speaker, delivering his presentation