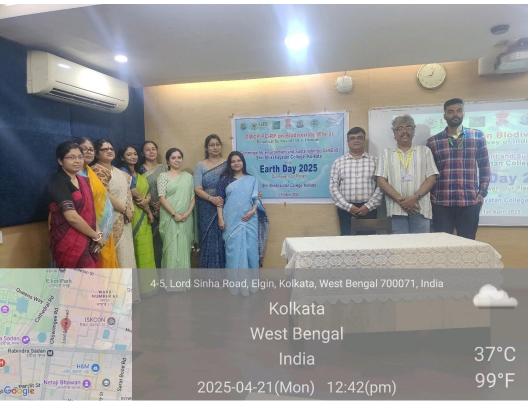

The session concluded with an engaging Q&A, where students interacted with the speaker, seeking clarity on how they can contribute effectively to environmental preservation. The committee extended a heartfelt thanks to the college management, the Botanical Survey of India, and all facilitators for their invaluable support in making this event a success.