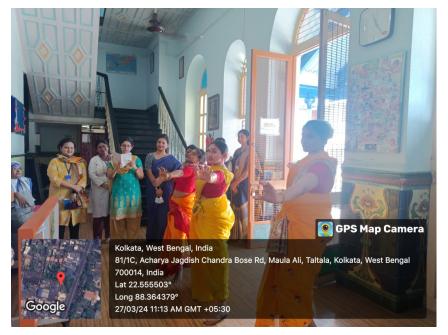

Name, Designation, Contact Details

• **Brief Description of the Event:** As part of one of their community outreach activities They interacted with the children, put up a small cultural programme for them and donated the following items:

Sets of A4 papers, Blue and Red Ball Point Pens, Calligraphy Pens, Hygiene Products, Boxes of Cadbury Chocolates, Amul Choco Mini Chocolates and Waffy Choco Rolls.

- Outcome: Students were sensitized about the problems and needs of the destitute who are often abandoned by the society.
- Photographs (2 Geo Tagged):