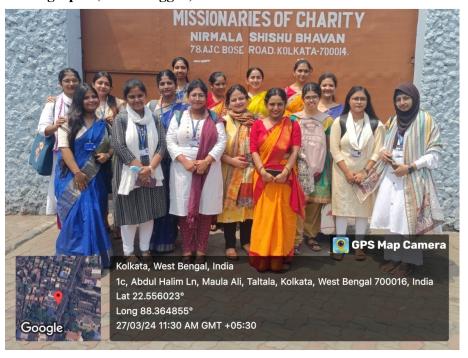

• **Date:** 27.03.24

• Venue: Nirmala Shishu Bhavan Missionaries of Charity, Moulali

• Number of Participants:

**Students:** 16 students from Semester II of B.Ed. Department.

Teachers: N.A.

• Resource Person: N.A.

Name, Designation, Contact Details

• **Brief Description of the Event:** As part of one of their community outreach activities They interacted with the children, put up a small cultural programme for them and donated the following items:

Sets of A4 papers, Blue and Red Ball Point Pens, Calligraphy Pens, Hygiene Products, Boxes of Cadbury Chocolates, Amul Choco Mini Chocolates and Waffy Choco Rolls.

- Outcome: Students were sensitized about the problems and needs of the destitute who are often abandoned by the society.
- Photographs (2 Geo Tagged):