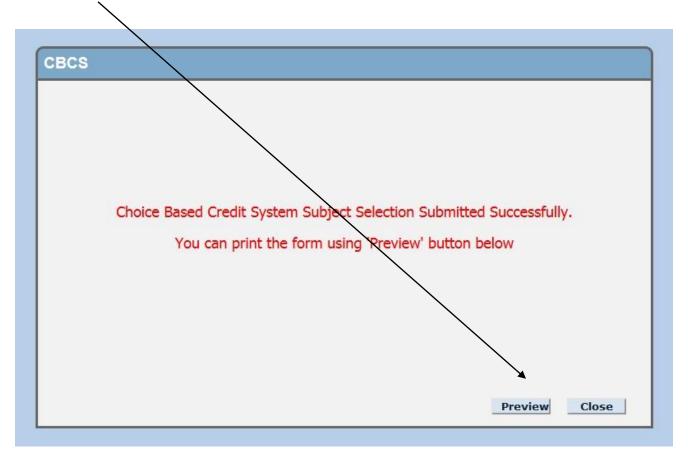

#### **\*** Click **Final Submission** to complete CBCS/Subject Allocation.

*Click Preview to generate CBCS pdf for future reference.* 