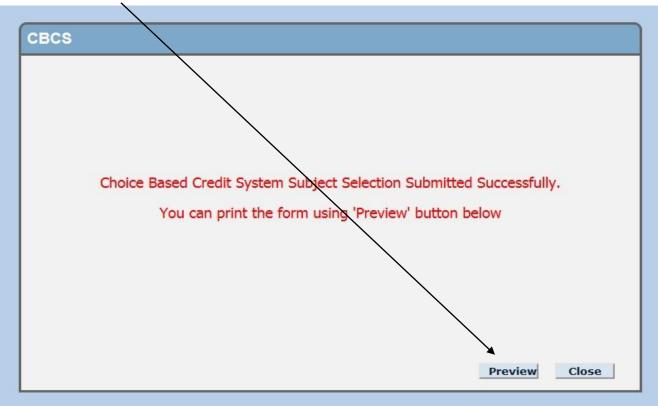

#### **\*** Click **Final Submission** to complete CBCS/Subject Allocation.

*Click Preview to generate CBCS pdf for future reference.* 

Schedule:

| Course                         | Date                            | Time          |
|--------------------------------|---------------------------------|---------------|
| B.Com (H)<br>Morning & Evening | 05.10.2021 (11 am) - 08.10.2021 | Till 11:30 pm |