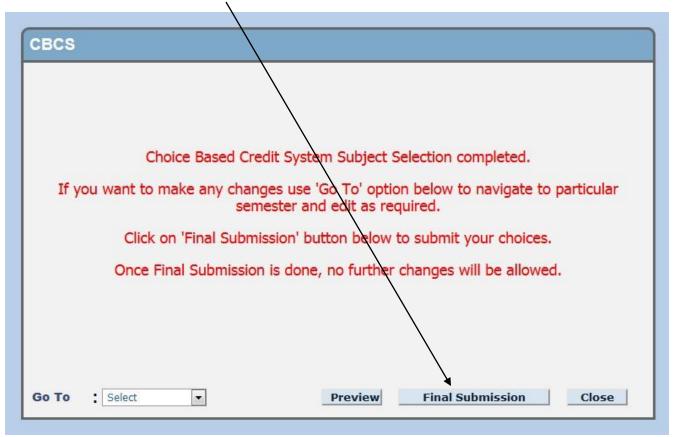

#### **\*** Click **Final Submission** to complete CBCS/Subject Allocation.

*Click Preview to generate CBCS pdf for future reference.* 

Schedule:

| Course                         | Date                            | Time          |
|--------------------------------|---------------------------------|---------------|
| B.Com (H)<br>Morning & Evening | 05.10.2021 (11 am) - 08.10.2021 | Till 11:30 pm |